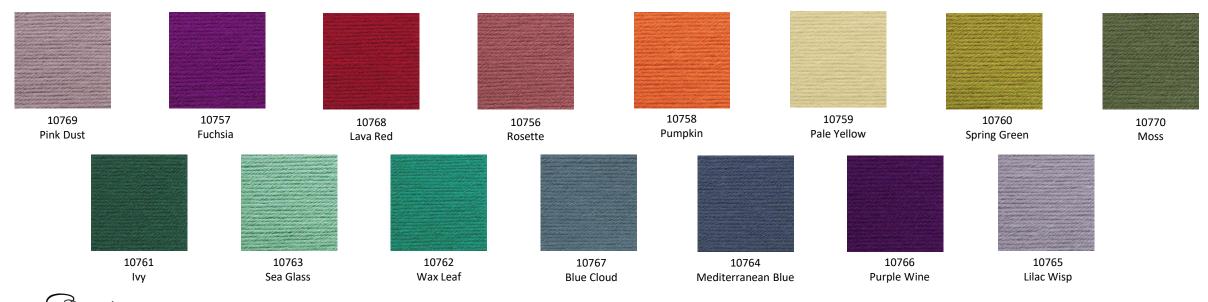

61004 White Noise (existing)

61033 **Orange Sun** sinrile

61030

Smoke

**Croton Green** 

61024

Lunar Gray

61036

Ficus

61039 Natural

61040 Leisure Teal

61028 Corduroy

61026 Blue Teal

61025 Coal

61031 **Blue Waves** 

61041 **Dancing Queen** 

61035 Violet Haze

61027

5