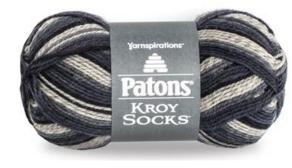

# Patons® Products

**Patons<sup>®</sup> Kroy Socks<sup>™</sup>** wool and nylon blend offers extra durability while keeping the yarn soft and warm. The wool in the sock yarn keeps moisture away from your skin, and vibrant colors and patterns combine with self patterning stripes and jacquard to enhance your woolen garment and accessories. This fine wool blend yarn is machine washable and dryable for easy care.

| Product #: | 243455              |
|------------|---------------------|
| Content:   | 75% Wool/ 25% Nylon |
| Gauge:     | #1 Super Fine       |
| Put Up:    | 1.75 oz./ 50g       |

55739 Saltwater

55751 Northern Lights