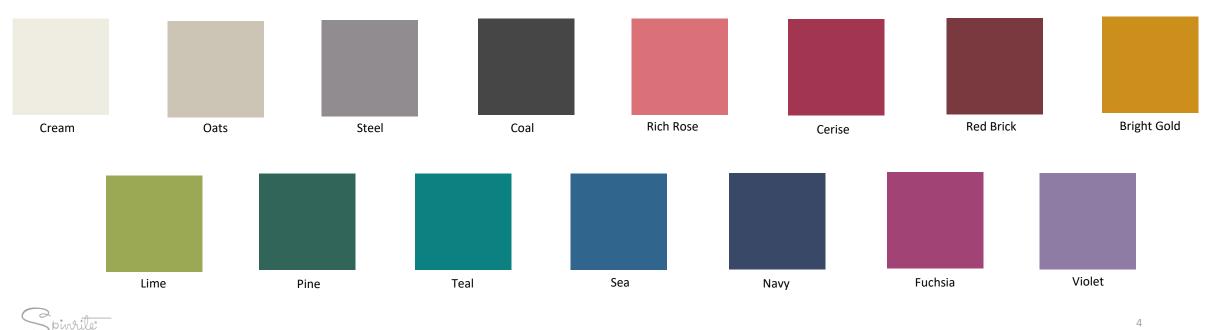

# **Patons**® Canadiana

Patons<sup>®</sup> Canadiana<sup>™</sup> is perfect for the whole family. The worsted weight gauge is a versatile choice for projects like sweaters, blankets, scarves and more! Choose from a wide range of shades that everyone is sure to love! This 100% acrylic yarn is ideal for everyday use because this machine washable and dryable yarn is so easy to care for.