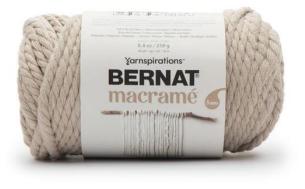

#### **NEW PRODUCT**

**Bernat® Macrame™** gives stitchers the opportunity to expand their crafting skills with stylish macrame home décor projects. As the craft of macrame continues to gain popularity, beginners and experienced makers alike can make easy no-needle crafts.

| Product #:      | 166066                                              |
|-----------------|-----------------------------------------------------|
| Content:        | 100% Mixed Fibers Approximately 60% recycled cotton |
| Gauge:          | #6 Super Bulky                                      |
| Put Up:         | 8.8 oz./ 250g                                       |
| Yardage/Meters: | 44 yds/40m.                                         |

66001 Natural

66002

Taupe

I

66006 Black

66004 Burnt Orange

66012 Sunshine

Duck Egg