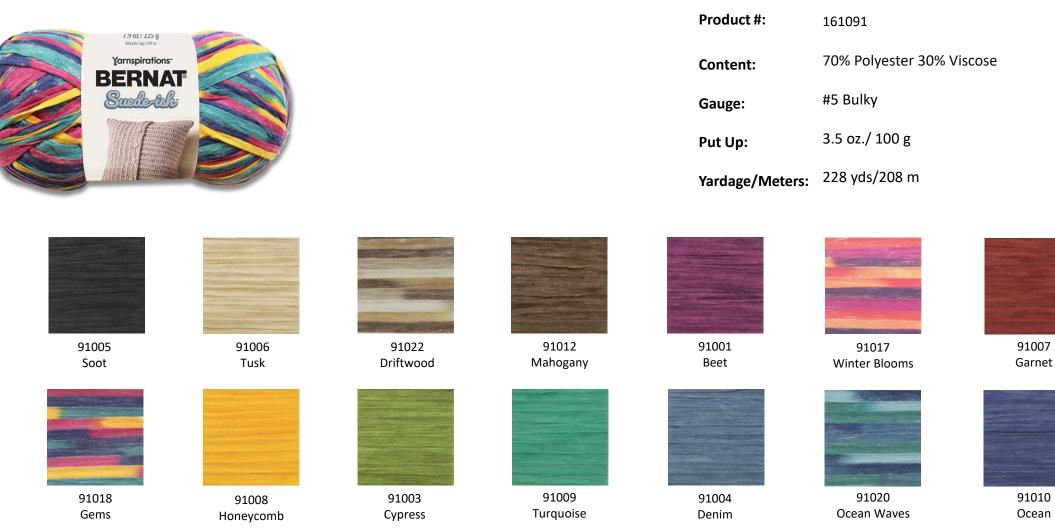

## **BERNAT**<sup>®</sup> Products

**Bernat<sup>®</sup> Suede-ish<sup>™</sup>** is a smooth tape yarn that creates a suede-like appearance in the finished product. Perfect for adding a new texture to your home décor projects. Solid shade hades have a tonal dye effect which creates a unique look.

61004 White Noise (existing)

61033 **Orange Sun** sinrile

61030

Smoke

**Croton Green** 

61024

Lunar Gray

61036

Ficus

61039 Natural

61040 Leisure Teal

61028 Corduroy

61026 Blue Teal

61025 Coal

61031 **Blue Waves** 

61041 **Dancing Queen** 

61035 Violet Haze

61027

5