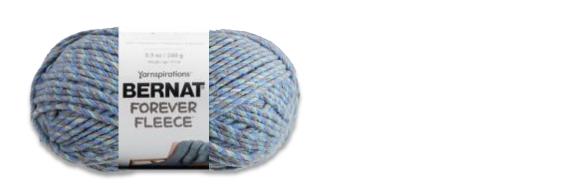

#### BERNAT FOREVER FLEECE

Bernat<sup>®</sup> Forever Fleece<sup>™</sup> is a super bulky, fleecy soft, polyester yarn. Slightly brushed, it creates a fluffy texture when stitched up. Beautiful twist shades that blend together complementary shades for a marled look when stitched up.

| Product #:      | 166061         |
|-----------------|----------------|
| Content:        | 100% polyester |
| Gauge:          | #6 Super Bulky |
| Put Up:         | 9.9 oz./ 280 g |
| Yardage/Meters: | 194 yds/177m   |