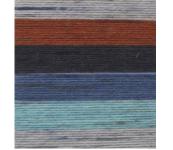

| Product #: | 243455              |
|------------|---------------------|
| Content:   | 75% Wool/ 25% Nylon |
| Gauge:     | #1 Super Fine       |
| Put Up:    | 1.75 oz./ 50g       |

55739 Saltwater

55751 Northern Lights

55750 Adrift

55743 Brownies

Very nice new product, but in the O'Go format 55753 55741 Midnight Orchid Plum