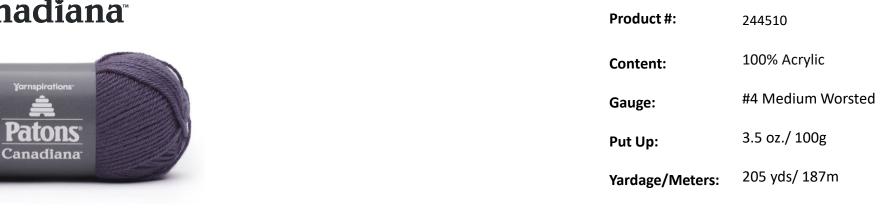

# **Patons**® Canadiana

Patons<sup>®</sup> Canadiana<sup>™</sup> is perfect for the whole family. The worsted weight gauge is a versatile choice for projects like sweaters, blankets, scarves and more! Choose from a wide range of shades that everyone is sure to love! This 100% acrylic yarn is ideal for everyday use because this machine washable and dryable yarn is so easy to care for.